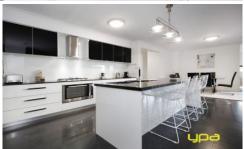

Huge open plan kitchen which includes Caesarstone bench tops, first class stainless steel appliances, 900mm gas cooktop, glass splash back, dishwasher and an oversized walk in pantry

The kitchen is located perfectly to incorporate the meals and family area