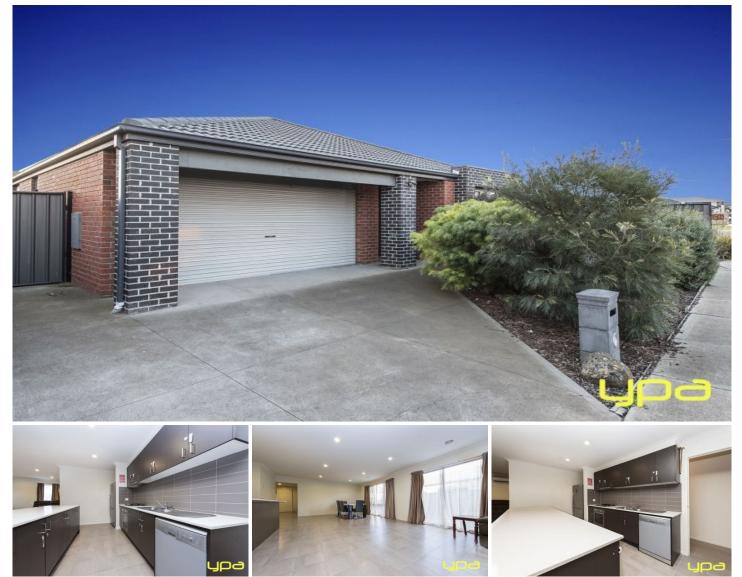

## **7 Fairlane Court TARNEIT VIC**

With Tarneit Senior Secondary School only approximately 200 metres away and Tarneit Train Station at a close proximity, this standout home set on a generous parcel of land

(475sqm2 approx.) will suit those looking for their perfect first home, downsizing or for the keen investor.

Comprising of the following:

Boasting three spacious bedrooms, Master bedroom features walk-in robe and full ensuite, all remaining bedrooms offer built in robes.

Separate study or a possibility of fourth bedroom

A large rumpus area perfect for family entertainment

Open plan kitchen with Caesar stone bench tops, walk in pantry, quality stainless steel kitchen appliances including dishwasher, large fridge space and abundance of cupboard space.

A large open plan family living/dining tiled area