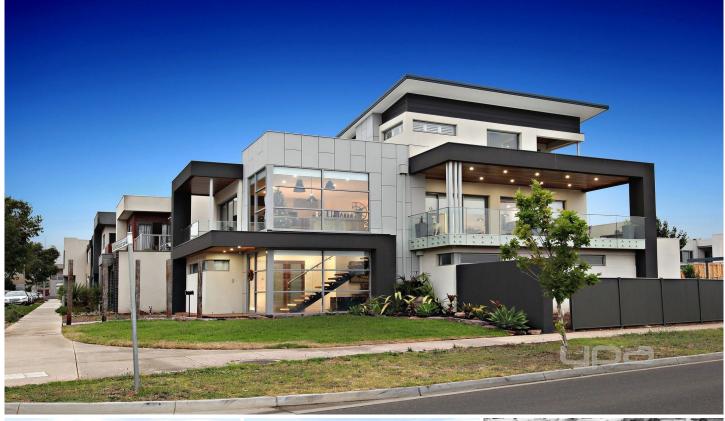

## 2 Boathouse Drive CAROLINE SPRINGS VIC

SOLD - \$1,324,000

Meticulously designed, this 45sq (approx.) modern masterpiece offers all the features builders would class as extras to make one lucky family very happy in the most prestigious "Esplanade estate. Grasp this great opportunity to enter into the fast growing market of Caroline Springs. Comprising of the following:

Four spacious bedrooms all with built in robes

Master features large walk in fitted robe, full ensuite with double vanity, floor to ceiling tiles, quality fittings and private balcony

Huge open plan kitchen which includes 100mm concrete bench tops, first class stainless steel appliances, 900mm induction cooktop, integrated dishwasher and a walk in pantry