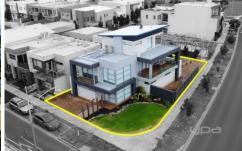

## 2 Boathouse Drive CAROLINE SPRINGS VIC

SOLD - \$1,324,000

Meticulously designed, this 45sq (approx.) modern masterpiece offers all the features builders would class as extras to make one lucky family very happy in the most prestigious "Esplanade estate. Grasp this great opportunity to enter into the fast growing market of Caroline Springs. Comprising of the following: