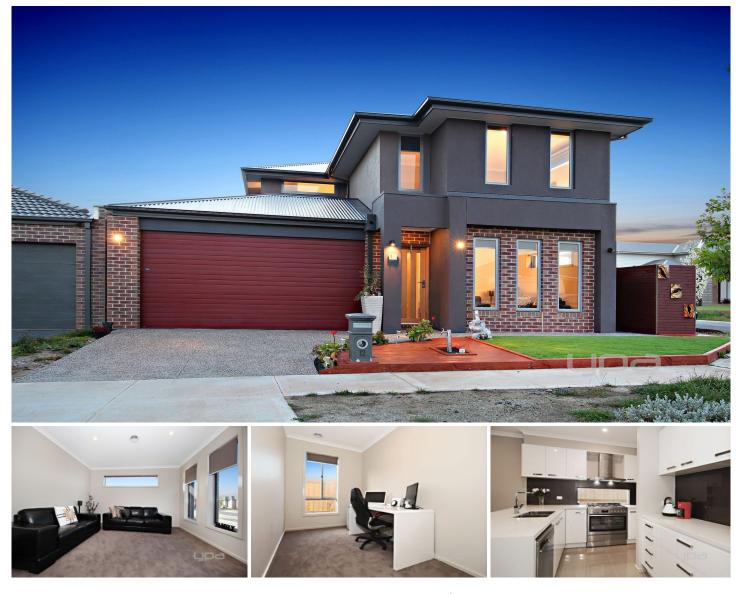

## **12 Higgins Street PLUMPTON VIC**

More than what meets the eye as an inspection of this 34 square (approx) family home will certainly surprise with the attention to detail second to none. Grasp this great opportunity to enter into the fast-growing market of Fraser Rise (formally known as Plumpton). Comprising of the following:

Four spacious bedrooms all with built in robes plus study Master bedroom offers walk in robe and full ensuite (double vanity)

Huge open plan kitchen which includes first class stainless steel appliances, Caesar stone bench tops, glass splash back, 900mm gas cooktop, dishwasher and walk in pantry

The kitchen is located perfectly to incorporate the large meals and family area allowing ample space for entertaining which leads out to a beautiful alfresco area for all year round entertaining your family and friends 4 🛤 2 🚔 2 🖨