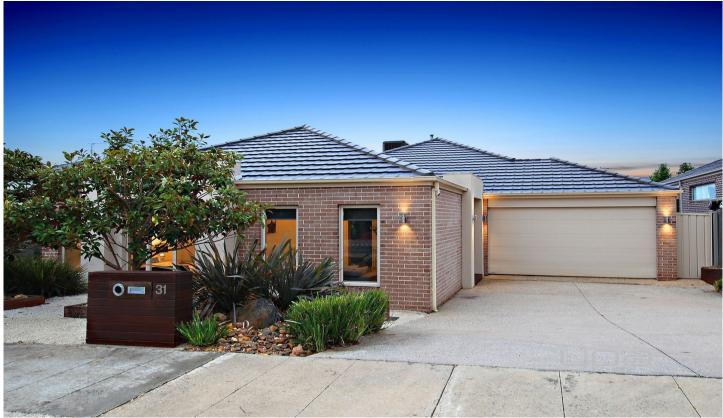

## 31 Kororoit Approach CAROLINE SPRINGS VIC

Meticulously maintained, this beautiful family home is offering a new lifestyle that you will love in The Point estate. Grasp this great opportunity to enter into the fast growing market of Caroline Springs. Comprising of the following:

Four spacious bedrooms all with built in robes

Master features walk in fitted robe and full ensuite with a double vanity and quality fittings

Huge open plan kitchen which includes caeser stone bench tops, first class stainless steel appliances, 900mm cooktop, wall oven, dishwasher, inbuilt microwave and glass splash back

The kitchen is located perfectly to incorporate the meals and family area that leads out to a gorgeous alfresco with timber decking making it large enough for all year round entertaining

4 2 2 2

View: https://www.ypa.com.au/7386459