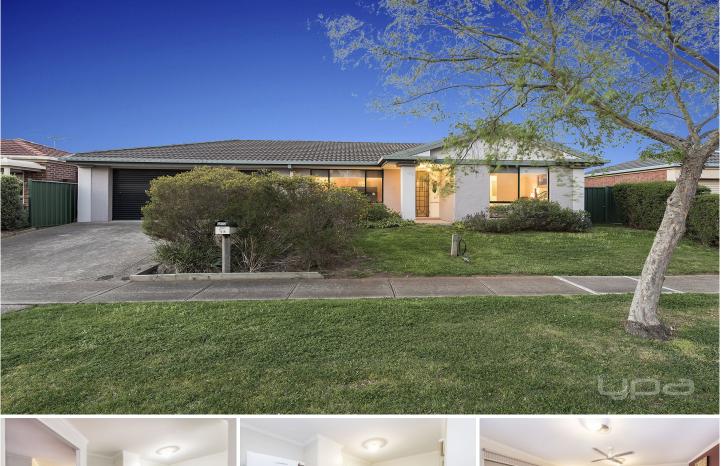

## 17 Forsyth Close BURNSIDE VIC

Located in one of the most sought after pockets of Burnside this home is set on a generous 555sqm2 (approx.). parcel of land and is ideal for first home buyers as well as the astute investors.

\* Open plan functional kitchen with dishwasher an abundance of storage overlooking dining/family living area. \* Double car garage with drive through access is perfect for the tradies or boat/trailer lovers.

\* Large pergola for family entertainment

\* Lush green and well maintained garden and backyard will surely impress the nature lovers.