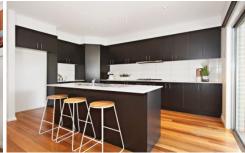

## 17 Blackwood Court CAIRNLEA VIC

Set in one of Cairnlea's most popular locations in a quiet court overlooking the large park lands, is this picture perfect home showcasing luxury family living at its best. Clever design has made full use of the uninterrupted views of the parklands, a contemporary open floor plan, high ceilings, beautiful entry and bold design caters for entertainment on a grand scale. Boasting solid timber floor boards throughout, granite bench tops in the kitchen plus stainless steel appliances and electric oven, moving upstairs you are greeted with four great size bedrooms all with built in robes, master offering full ensuite, walk in robe and private balcony perfect for absorbing the views of the parklands. Additional extras include central bathroom to service the remaining bedrooms, downstairs powder room, two separate seating rooms plus study on the first floor, ducted vacuum, large laundry, central heating/ cooling and established gardens. Located close to schools, Victoria