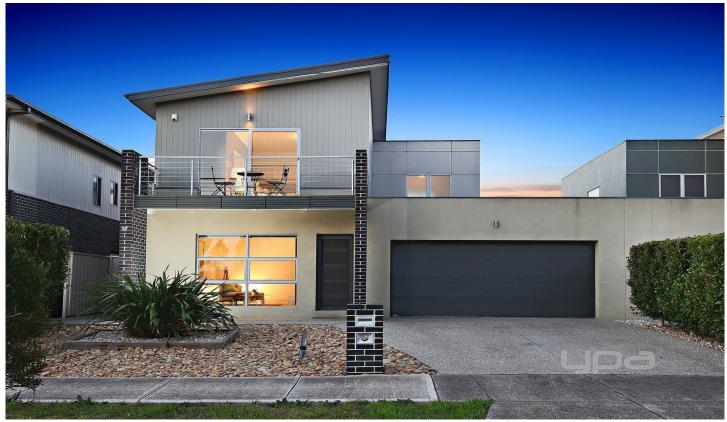

## 17 Blackwood Court CAIRNLEA VIC

Set in one of Cairnlea's most popular locations in a quiet court overlooking the large park lands, is this picture perfect home showcasing luxury family living at its best. Clever design has made full use of the uninterrupted views of the parklands, a contemporary open floor plan, high ceilings, beautiful entry and bold design caters for entertainment on a grand scale. Boasting solid timber floor boards throughout, granite bench tops in the kitchen plus stainless steel appliances and electric oven, moving upstairs you are greeted with four great size bedrooms all with built in robes, master offering full ensuite, walk in robe and private balcony perfect for absorbing the views of the parklands. Additional extras include central bathroom to service the remaining bedrooms, downstairs powder room, two separate seating rooms plus study on the first floor, ducted vacuum, large laundry, central heating/ cooling and established gardens. Located close to schools, Victoria