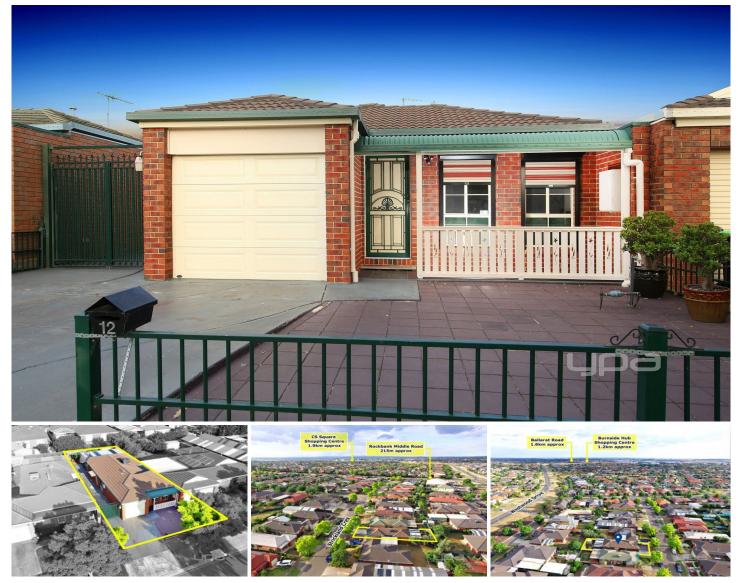

## 12 Strickland Crescent BURNSIDE VIC

If youre looking for comfort, unbeatable location and style, this is the home for you. Comprising of three spacious bedrooms, master with full ensuite and walk in robe and spacious further two bedrooms. The modern kitchen includes Caesar stone bench tops and splash back, 800mm stainless steel appliances including range hood and wall oven and gas hot plates. The kitchen not only offers great looks, but great storage, allowing for carefree cooking all year round. Ample opportunities for family time are provided, given that the kitchen adjoins onto the dining and family area. The single lockup garage with internal access provides added safety for your vehicle and belongings, while the low maintenance backyard is perfect for all year round enjoyment and the lovely pergola is built with the finest quality. A wide side access with gates allows for adequate storage for trailers, cars or your fishing boat. Added extras include Renai hot water system, window 3 🛤 2 🚔 1 🚘