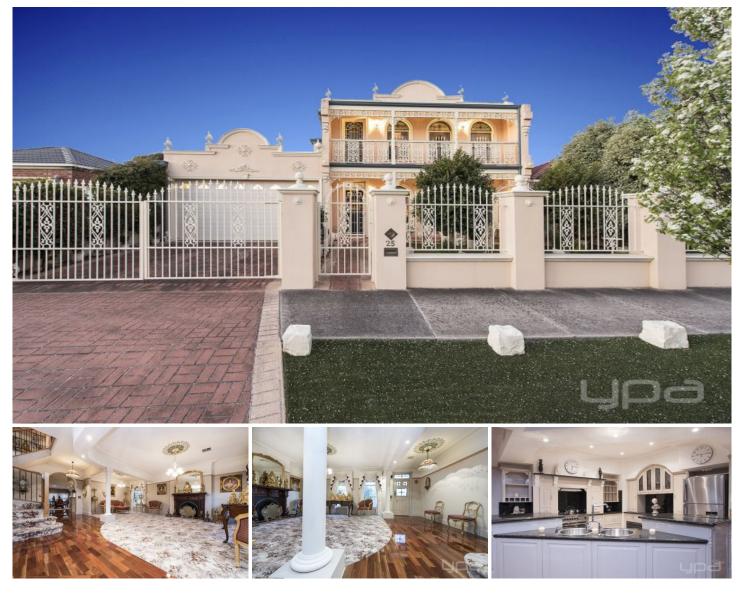

## 25 Parkin Avenue CAROLINE SPRINGS VIC

This park facing 37 square (approx.) built up home is a unique combination of elegance, quality and location. Unmatched and superbly maintained home with a royal feel, this is truly a unique masterpiece in a class of its own. Gracefully presenting;

Three oversized bedrooms, park facing balcony at the master bedroom with walk through robe, double vanity ensuite with spa bath which is almost the size of a mini room. All other bedrooms with built in robes and tassie flooring.

Natural light filled large formal lounge with posh drapes, crystal chandeliers, beaming parquetries flooring and luxurious carpet with classic architecture appeal.

A superbly appointed open plan marble kitchen with walk in pantry, and large fridge space will just leave the chef of the home astonished. The touchless feel of the quality appliances is remarkable.