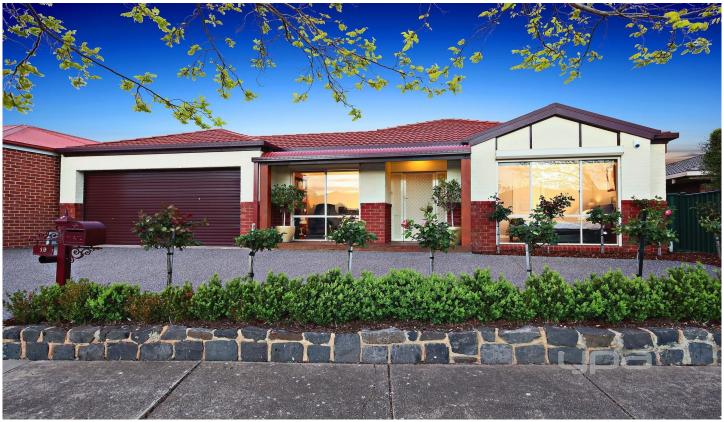

## 19 Mockridge Avenue BURNSIDE VIC

Located in the ever popular Burnside area close to all local amenities and easy access to Ballarat Road, freeway and the newly opened Caroline Springs train station is this immaculate presented family home. Comprising of four large bedrooms plus study, master offering full ensuite and walk in robe with the remaining bedrooms all comprising of built in robes. The hostess kitchen offers a modern two pack finish with Caesar stone benchtops and stainless steel top quality appliances including 900mm upright cookers, dishwasher and oversized range hood. separate lounge to the front of the home along with a large family meals domain with Conara heater offers ample room for the entire family. Added extras of this masterpiece include large central bathroom, timber floor throughout, sunroom, evaporative cooling, ducted heating, split system cooling, double car garage with drive through and internal access, pergola, rollers shutters, exposed aggregate