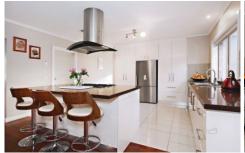

## 19 Mockridge Avenue BURNSIDE VIC

Located in the ever popular Burnside area close to all local amenities and easy access to Ballarat Road, freeway and the newly opened Caroline Springs train station is this immaculate presented family home. Comprising of four large bedrooms plus study, master offering full ensuite and walk in robe with the remaining bedrooms all comprising of built in robes. The hostess kitchen offers a modern two pack finish with Caesar stone benchtops and stainless steel top quality appliances including 900mm upright cookers, dishwasher and oversized range hood. separate lounge to the front of the home along with a large family meals domain with Conara heater offers ample room for the entire family. Added extras of this masterpiece include large central bathroom, timber floor throughout, sunroom, evaporative cooling, ducted heating, split system cooling, double car garage with drive through and internal access, pergola, rollers shutters, exposed aggregate