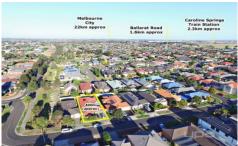

## 20 Millstream Way CAROLINE SPRINGS VIC

Situated in a guiet family orientated pocket, this gorgeous residence is sure to put a smile on the faces of all first home buyers, investors, retirees and empty nesters alike. Comprising of three spacious bedrooms all with built in robes, master bedroom features walk in robe and full ensuite. Oversized open plan kitchen which is located perfectly to incorporate the large meals and family area which leads out to a gorgeous outdoor pergola area allowing ample space for entertaining family and friends. Central bathroom with bathtub. Added extras include gas ducted heating, evaporative cooling, downlights, stainless steel kitchen appliances, two separate living areas, garden shed and so much more. Beautifully manicured low maintenance landscaped gardens completed around the entire property including concrete paths. Double lock up garage on remote with drive through access and internal access. All located within a short distance to all the local