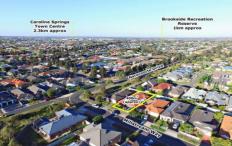

## 20 Millstream Way CAROLINE SPRINGS VIC

Situated in a guiet family orientated pocket, this gorgeous residence is sure to put a smile on the faces of all first home buyers, investors, retirees and empty nesters alike. Comprising of three spacious bedrooms all with built in robes, master bedroom features walk in robe and full ensuite. Oversized open plan kitchen which is located perfectly to incorporate the large meals and family area which leads out to a gorgeous outdoor pergola area allowing ample space for entertaining family and friends. Central bathroom with bathtub. Added extras include gas ducted heating, evaporative cooling, downlights, stainless steel kitchen appliances, two separate living areas, garden shed and so much more. Beautifully manicured low maintenance landscaped gardens completed around the entire property including concrete paths. Double lock up garage on remote with drive through access and internal access. All located within a short distance to all the local