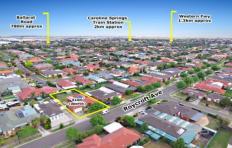

## 15 Roycroft Avenue BURNSIDE VIC

Located in the ever popular Burnside area with great access to Ballarat Road, Western freeway and located only minutes away to the new Caroline Springs train station is this ideal residence is sure to impress the fussiest of buyers. Comprising of three spacious bedrooms master with full ensuite and walk in robe, the remaining bedrooms all offer built in robes and a spacious central sparkling bathroom. Two spacious living areas allow ample internal space while the functional kitchen overlooks meals and family area. Added extras include gas ducted heating, evaporative cooling, rollers shutters, floorboards, ceiling fans, double car garage with drive through access, garden shed, steel pergola with built in barbeque and landscaped gardens to the front and rear. All this set on a large parcel of land consisting of 610sqm2 (approx.) the possibilities are endless for future development (S.T.C.A), with a location to please and a stones throw to parklands, Burnside