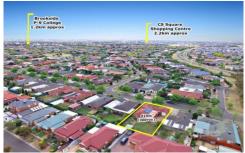

## 15 Roycroft Avenue BURNSIDE VIC

Located in the ever popular Burnside area with great access to Ballarat Road, Western freeway and located only minutes away to the new Caroline Springs train station is this ideal residence is sure to impress the fussiest of buyers. Comprising of three spacious bedrooms master with full ensuite and walk in robe, the remaining bedrooms all offer built in robes and a spacious central sparkling bathroom. Two spacious living areas allow ample internal space while the functional kitchen overlooks meals and family area. Added extras include gas ducted heating, evaporative cooling, rollers shutters, floorboards, ceiling fans, double car garage with drive through access, garden shed, steel pergola with built in barbeque and landscaped gardens to the front and rear. All this set on a large parcel of land consisting of 610sqm2 (approx.) the possibilities are endless for future development (S.T.C.A), with a location to please and a stones throw to parklands, Burnside