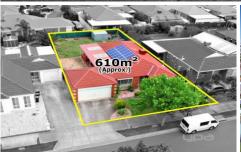

## 15 Roycroft Avenue BURNSIDE VIC

Located in the ever popular Burnside area with great access to Ballarat Road, Western freeway and located only minutes away to the new Caroline Springs train station is this ideal residence is sure to impress the fussiest of buyers. Comprising of three spacious bedrooms master with full ensuite and walk in robe, the remaining bedrooms all offer built in robes and a spacious central sparkling bathroom. Two spacious living areas allow ample internal space while the functional kitchen overlooks meals and family area. Added extras include gas ducted heating, evaporative cooling, rollers shutters, floorboards, ceiling fans, double car garage with drive through access, garden shed, steel pergola with built in barbeque and landscaped gardens to the front and rear. All this set on a large parcel of land consisting of 610sqm2 (approx.) the possibilities are endless for future development (S.T.C.A), with a location to please and a stones throw to parklands, Burnside