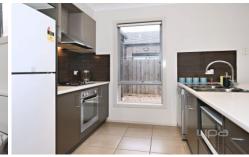

Comprising of the following:

Three spacious bedrooms all with built in robes

Master bedroom features walk in fitted robe, reverse cycle split system unit and full ensuite with double vanity

An open plan kitchen which includes first class stainless steel appliances, 600mm gas cooktop an abundance of cupboard space