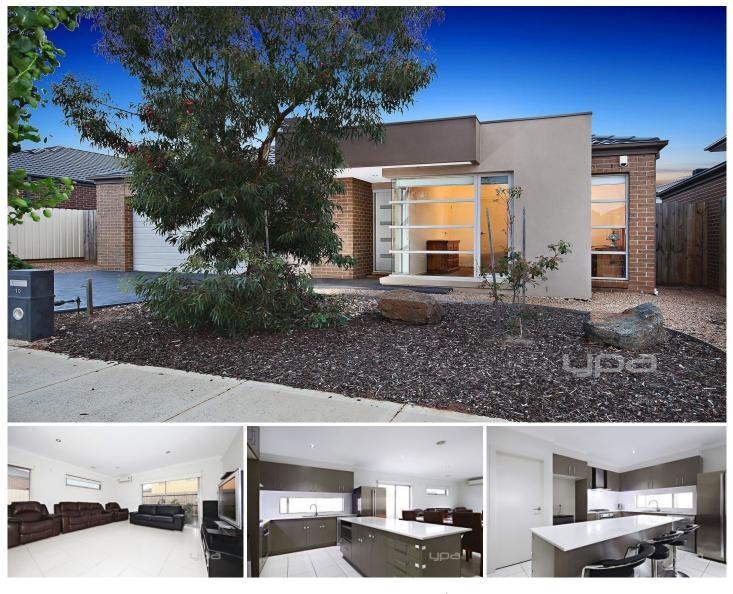

**10 Pinnacle Way PLUMPTON VIC** 

This fantastic family home is ideal for the first home buyer, investor or retiree looking for that 'something special' in one of Fraser Rises (formerly known as Plumpton) finest locations.

Comprising of the following:

Three spacious bedrooms all with BIR's plus study

Master bedroom offers a walk in robe and full ensuite with double vanity

Open plan kitchen with quality stainless steel kitchen appliances including 600mm gas cooktop, dishwasher, caeser stone benchtops and an abundance of cupboard space

The kitchen is located perfectly to incorporate the large meals and family area leading out to an pergola area for family and friends entertaining

Central bathroom with bathtub and quality fittings

3 🛤 2 🚔 2 🚘