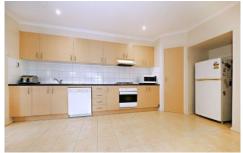

Three spacious bedrooms all with built in robes and electric wall heaters

Master bedroom features reverse cycle split system, private balcony and a two way ensuite with bathtub

An open plan kitchen which includes gas cooktop and dishwasher

The kitchen is located perfectly to incorporate the meals and family area with reverse cycle split system leading out to a spacious backyard

Separate front formal lounge with electric wall heater Features include reverse cycle split system, high ceilings, electric wall heaters, single car garage on remote with