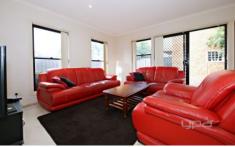

The kitchen is located perfectly to incorporate the meals and family area with reverse cycle split system leading out to a spacious backyard

Separate front formal lounge with electric wall heater Features include reverse cycle split system, high ceilings, electric wall heaters, single car garage on remote with