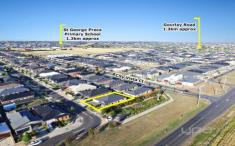

## 23 Luxor Drive PLUMPTON VIC

COME DOWN TO ENJOY THE FREE COFFEE ONSITE THIS SATURDAY PRIOR TO THE AUCTION BETWEEN 12:00pm - 1:00pm

The pursuit of perfection has created this impressive masterpiece that is sure to have many admirers suitable for all first home buyers, investors and empty nesters alike looking to break into the booming Fraser Rise (formerly known as Plumpton) market.