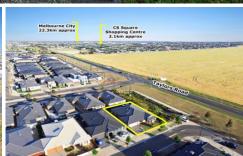

## 23 Luxor Drive PLUMPTON VIC

COME DOWN TO ENJOY THE FREE COFFEE ONSITE THIS SATURDAY PRIOR TO THE AUCTION BETWEEN 12:00pm - 1:00pm

The pursuit of perfection has created this impressive masterpiece that is sure to have many admirers suitable for all first home buyers, investors and empty nesters alike looking to break into the booming Fraser Rise (formerly known as Plumpton) market.