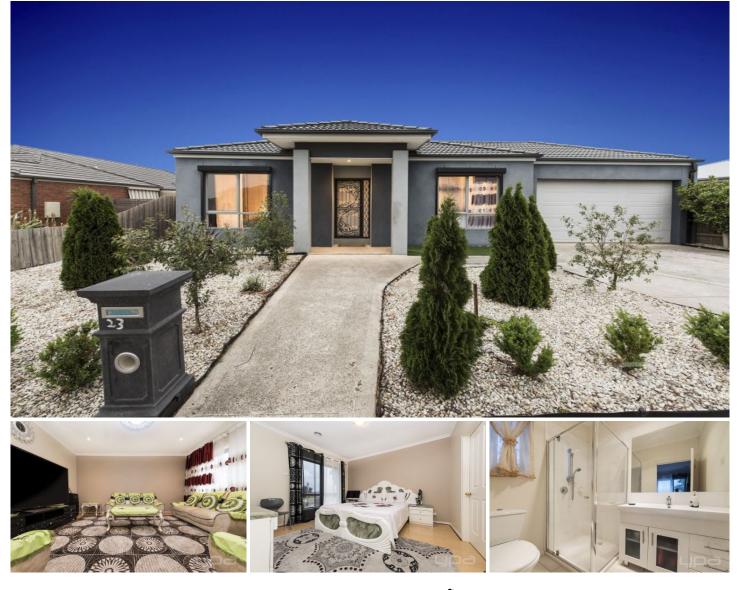

## 23 Caitlyn Drive MELTON WEST VIC

This ideal residence situated on 660sqm (approx.) of prime land and currently leased at \$1,950 pcm (\$23,400 per year approximately) is sure to tick all the right boxes for investors or for the family to move in.

Offering a generous size floor plan with multiple living areas for the growing family to enjoy. Comprising of the following;

.Four oversized bedrooms, 5th room or a study with door enclosure.

Master with walk in robe and full ensuite, all other bedrooms offering built in robes.

Large formal lounge to welcome the guests.

An oversized rumpus zone is ideal for family entertaining. The sprawling kitchen has ample cupboard space quality stainless steel appliances, large fridge space overlooking a generous family living area.