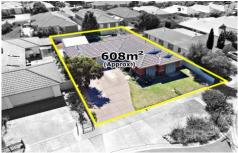

## **68 Grampians Way CAROLINE SPRINGS VIC**

Located in the ever popular area of Caroline Springs with great access to Ballarat Road, Western freeway and only minutes away to the new Caroline Springs train station is this ideal residence sure to impress the fussiest of buyers. Comprising of three fitted bedrooms all with built in robes and two-way bathroom, fully equipped kitchen with stainless steel appliances overlooking the spacious open plan meals area, family room, separate laundry, double car garage all set on an large allotment of prime residential land of approximately 608sqm (approx.). Step outside and enjoy the stunning pergola making entertaining all year round effortless, added extras include gas ducted heating, split-system cooling, freshly painted and beautifully low maintenance gardens to the front and rear.