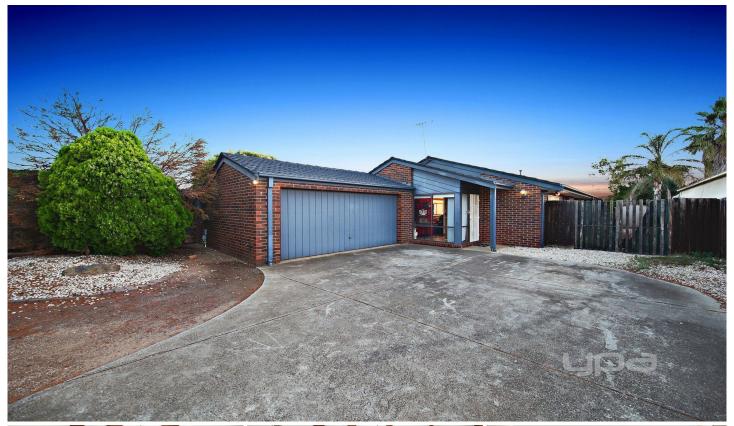

## 33 Walsingham Crescent MELTON VIC

This ideal residence situated on 525sqm (approx.) of prime land and currently leased is sure to tick all the right boxes for investors and first home buyers alike. Comprising of three good sized bedrooms, and master with walk in robe and full ensuite, all other bedrooms offering built in robes.

Added extras include double lock up garage, gas ducted heating, evaporative cooling, vertical blinds, laminate floors, cathedral ceilings in lounge area, garden shed and low maintenance gardens.

Located in a quiet location where you can hear only the song of the birds and is conveniently situated close to all local amenities including local shopping centre, schools, public transport and Melton highway. This is a must see