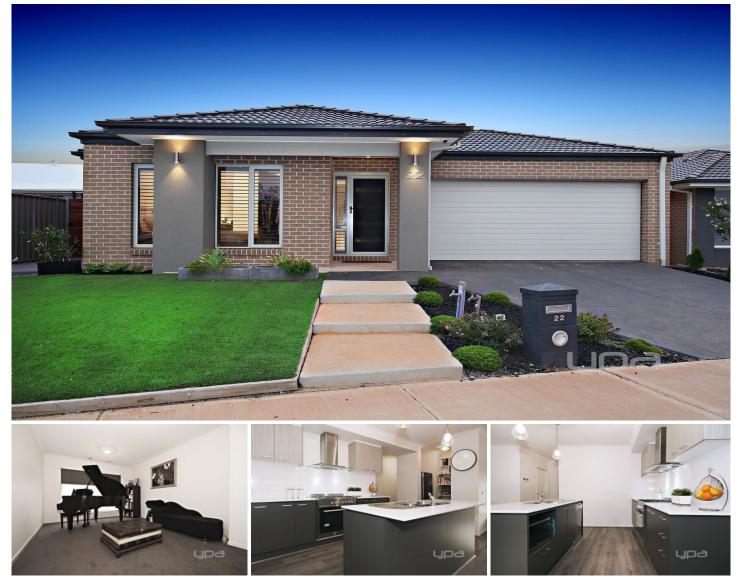

## 22 Stonehenge Drive MELTON SOUTH VIC

You cant go wrong with this sensational modern family home, which is sure to tick all the boxes for even the fussiest of buyers. Comprising of 4 good-sized bedrooms, all with built in robes and master with walk in robe and ensuite. The spectacular kitchen encompasses 900 mm stainless steel appliances including dishwasher and walk in pantry, Caesar stone bench tops, glass splash backs, plenty of storage and is positioned perfectly to incorporate the meals and family area. Guests are sure to be impressed with the beautiful light filled lounge room and stunning alfresco area.

laundry and double car garage with internal access as well an alfresco area .Other features include double car remote garage, garden shed, timber plantations on front windows, central ducted heating, central refrigerated cooling, and alarm system. Additionally, the home is still under warranty, built with Metricon Homes.