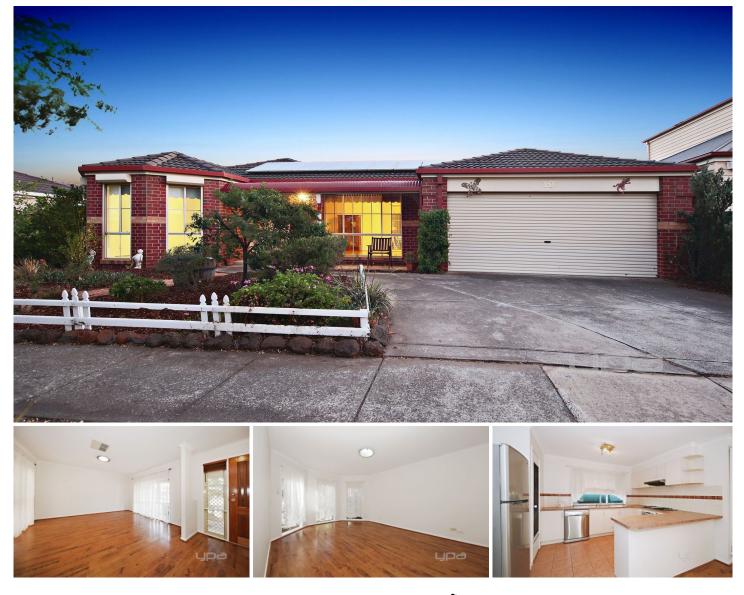

## 20 Wood Grove BURNSIDE VIC

Sitting pretty on 633m2 (approximately) of land, this park facing home is located in one of the most sought after pockets of Burnside. Suited to all first home buyers and investors this warm and inviting family home comprises of the following, three spacious bedrooms, master with walk in robe and full ensuite, remaining bedrooms with built in robes, open study area that can be easily converted into a fourth bedroom, a spacious laundry with plenty of storage and central bathroom. The large lounge room and open plan functional kitchen with dishwasher offers an abundance of storage overlooking dining/family area. Moving outside you are greeted with a large backyard with pergola perfect for year round entertaining and garden shed, extras include gas heating, evaporative cooling, ducted vacuum, roller shutters, solar panels, floating timber floorboards and so much more. This well looked after home is located within close proximity to various schools, the new