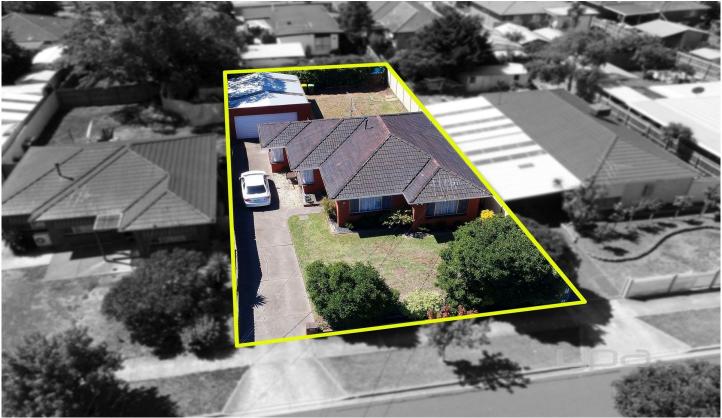

## 32 Tasman Avenue DEER PARK VIC

If you have a desire to renovate and create a masterpiece in the beautiful Deer Park area, here is your opportunity. Set on a gorgeous 533sqm2 (approx) land, this home offers great promise for the future.