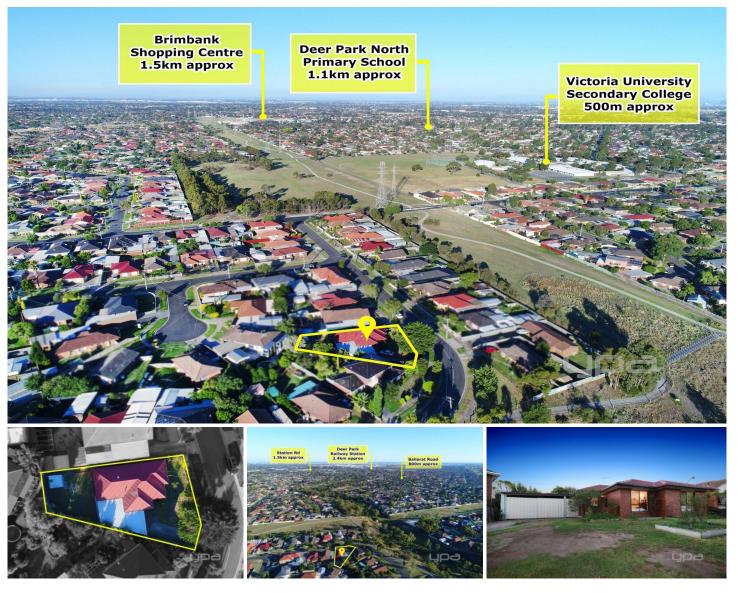

## 14 Warrington Crescent DEER PARK VIC

Make the most of a prized, perfectly situated opportunity that is situated on approximately 614m2 of land, walking distance to many amenities Deer Park has to offer. Comprising of the following: