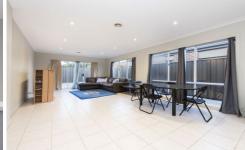

Comprising of the following;

Stylish three bedrooms, spacious master with walk in robe and en-suite, the remaining two bedrooms both offering built in robes.

Formal lounge to the front of the home

The large open plan kitchen with quality appliances overlooks the generous lounge/ family and meals area.