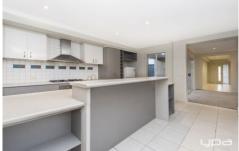

Comprising of the following;

Stylish three bedrooms, spacious master with walk in robe and en-suite, the remaining two bedrooms both offering built in robes.

Formal lounge to the front of the home

The large open plan kitchen with quality appliances overlooks the generous lounge/ family and meals area.