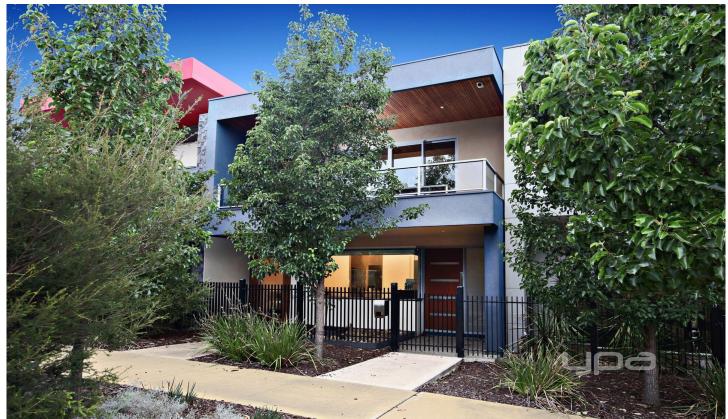

## 21 Coppin Lane CAROLINE SPRINGS VIC

More than what meets the eye, an inspection of this 27 square (approx.) double storey family home will certainly surprise with the attention to detail second to none located in the ever so popular Esplanade Estate.

Comprising of the following:

Three spacious bedrooms all with built in robes plus study nook

Master bedroom offers a walk in robe, reverse cycle split system and a full ensuite featuring double vanity

An open plan kitchen which includes first class stainless steel appliances, 900mm gas cooktop, dishwasher, walk in pantry, 40mm caesar stone benchtops and glass splash back

The kitchen is located perfectly to incorporate the meals and family area leading out to a spacious balcony allowing ample space for entertaining

3 2 2 2

**Price:** \$670,000

View: https://www.ypa.com.au/7386519