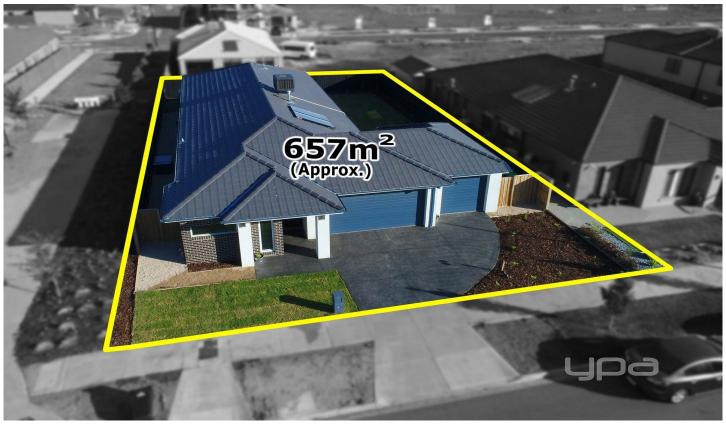

## **45 Higgins Street PLUMPTON VIC**

Situated on approximately 657m2 of prime Fraser Rise land (formerly known as Plumpton), this special home with immaculate presentation is nestled amongst the highly respected & extremely prestigious pocket of Fraser Rise and is nothing short of outstanding. The 30sq (approx.) Burbank modern masterpiece creates an exceptional environment for family living. Only moments to local shops, cafes, restaurants, highly respected primary and secondary schools, bike paths, public transport and parklands, this outstanding home is unquestionably something you would be proud to call home the ever so popular Aspire Estate. Comprising of the following:

## 4 🗀 2 📛 3 🖨

Land Size: 657 sqm

View: https://www.ypa.com.au/7386535

Andrew Migliorisi 0432 526 844