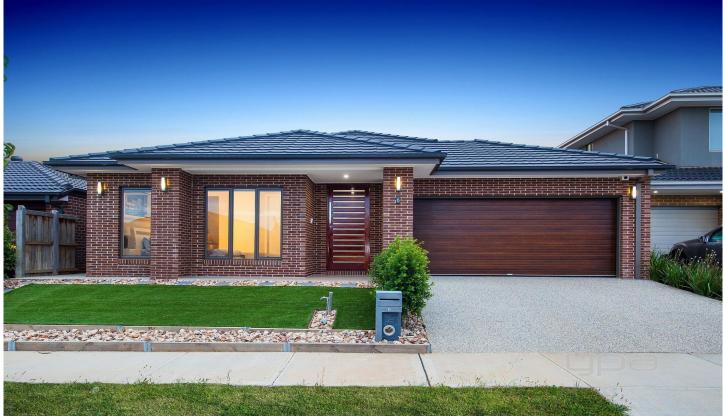

## **6 Springlands Crescent PLUMPTON VIC**

The moment you step inside this magnificent home through the grand entrance you will be moved with the ultra-high ceilings, wide hallway and the quality home that Sierra homes has built. The styling is amazing with nothing left to do but move in unpack and enjoy for the years to come with family and friends. Comprising of five large bedrooms with double built in robes, master bedroom offers walk in robe and extra spacious modern ensuite with oversize shower and double vanity. Two spacious separate living areas, central bathroom with spa and two modern kitchens with Caesar stone bench tops, glass splash back and 900mm stainless steel appliances including a brand new dishwasher, walk in pantry and ample cupboard space for any chef at heart. Additional extras include gas ducted heating, evaporative cooling, alarm, intercom and double car garage with internal access complete landscaped gardens. Why build when this prestige property has