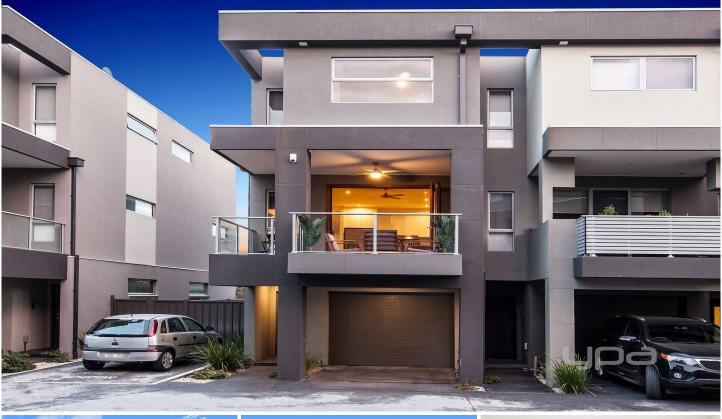

## 6/13 Greville Street CAROLINE SPRINGS VIC

We welcome and present to you this spacious and bright modern townhouse in The Esplanade suitable for the first home buyers & astute investors alike with great views to be enjoyed in this desirable estate.

Comprising of the following:

Three spacious bedrooms all with built in robes

Master bedroom offers a walk in robe, full ensuite, ceiling fan and a private balcony that overlooks kororoit creek

An open plan kitchen which includes first class stainless steel appliances, 900mm gas cooktop and oven, dishwasher, 50mm Caesar stone benchtops and glass splash back

First floor offers a bathroom and retreat area that leads out to a low maintenance landscaped garden

The kitchen is located perfectly to incorporate the meals and family area leading out to a spacious balcony allowing