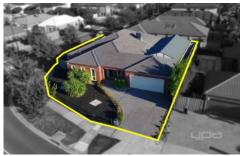

## 1 Hascombe Drive CAROLINE SPRINGS VIC

Beautifully presented with loads of street appeal and nothing to do but turn the key and settle down. This light filled home is sure to impress with the flowing floor plan set on a block of approximately 682m2.

**Price** : \$ 710,000 **Land Size** : 682 sgm

View: https://www.ypa.com.au/7386544

Andrew Migliorisi 0432 526 844