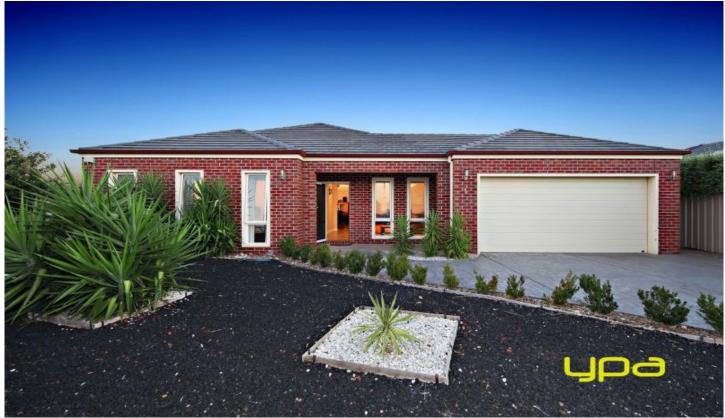

## 1 Hascombe Drive CAROLINE SPRINGS VIC

Beautifully presented with loads of street appeal and nothing to do but turn the key and settle down. This light filled home is sure to impress with the flowing floor plan set on a block of approximately 682m2.

## Comprising of the following:

Five spacious bedrooms all with built in robes

Master bedroom offers walk in robe and full ensuite with double vanity

The kitchen includes fist class stainless steel appliances, dishwasher, 900mm gas cooktop and ample cupboard space

The kitchen is located perfectly to incorporate the large meals and family zone which leads out to a huge pergola area making it large enough for all year round entertaining your family and friends

5 2 2 2