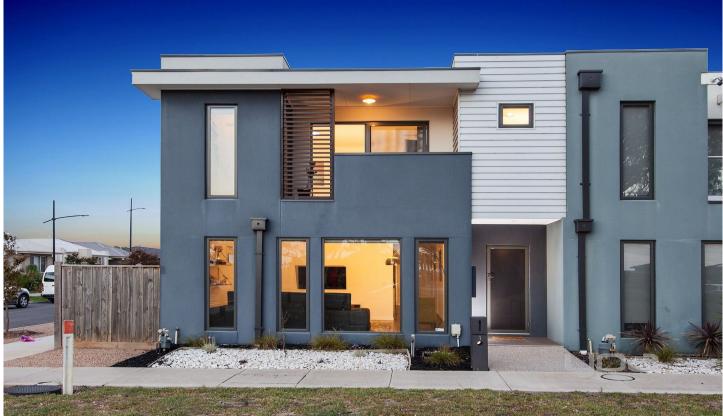

## 1 Armstrong Walk PLUMPTON VIC

FREE COFFEE VAN ONSITE TOMORROW FROM 10:30AM

Whether youre just starting out, downsizing, or ready for retirement, this gorgeous looking townhouse is the one for you! Comprising of three generous bedrooms, master with full ensuite and WIR, central bathroom and kids retreat. Downstairs, a gorgeous kitchen with stone tops and stainless steel appliances, bright formal lounge with open plan family/meals area, powder room and central laundry. Outside, theres a lovely BBQ and entertaining area all complimented by tidy low-maintenance gardens. Best of all, you open your front door to beautiful parklands directly opposite. So no matter what stage of life youre at, you can come home to quality without the maintenance!