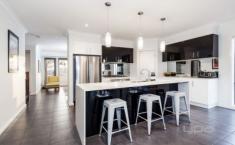

## 1 Armstrong Walk PLUMPTON VIC

FREE COFFEE VAN ONSITE TOMORROW FROM 10:30AM

Whether youre just starting out, downsizing, or ready for retirement, this gorgeous looking townhouse is the one for you! Comprising of three generous bedrooms, master with full ensuite and WIR, central bathroom and kids retreat. Downstairs, a gorgeous kitchen with stone tops and stainless steel appliances, bright formal lounge with open plan family/meals area, powder room and central laundry. Outside, theres a lovely BBQ and entertaining area all complimented by tidy low-maintenance gardens. Best of all, you open your front door to beautiful parklands directly opposite. So no matter what stage of life youre at, you can come home to quality without the maintenance!