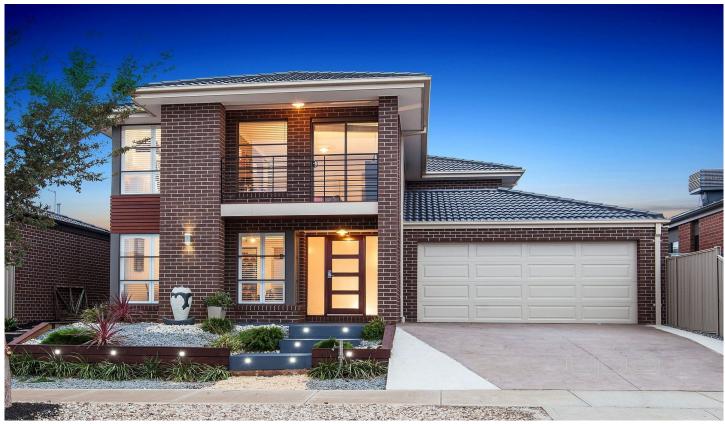

## 23 Orbis Avenue PLUMPTON VIC

The search is over. If youre after a beautifully constructed, luxuriously finished, family oriented home, we have found it for you! This beautifully built Simonds home will surely fulfil all wishes when it comes to your perfect home.

Comprising of the following:

Three spacious bedrooms all with built in robes

Large master bedroom with a private balcony, walk in wardrobe and full ensuite with a double shower and double vanity.

Open upstairs living retreat, along with a central bathroom Carpet throughout upstairs

Ducted heating & reverse split system cooling 2.4m High Ceilings

Spacious formal living area with an in-built display cabinet 14mm Bamboo Timber Floorboards downstairs Spacious powder room on the lower level 4 2 2 2