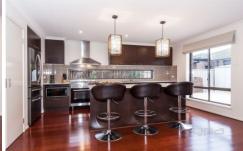

Ducted heating & reverse split system cooling 2.4m High Ceilings

Spacious formal living area with an in-built display cabinet 14mm Bamboo Timber Floorboards downstairs Spacious powder room on the lower level 4 2 2 2