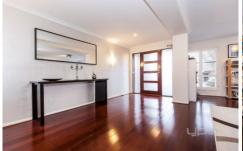

Ducted heating & reverse split system cooling 2.4m High Ceilings

Spacious formal living area with an in-built display cabinet 14mm Bamboo Timber Floorboards downstairs Spacious powder room on the lower level 4 2 2 2