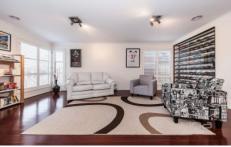

Ducted heating & reverse split system cooling 2.4m High Ceilings

Spacious formal living area with an in-built display cabinet 14mm Bamboo Timber Floorboards downstairs Spacious powder room on the lower level 4 2 2 2