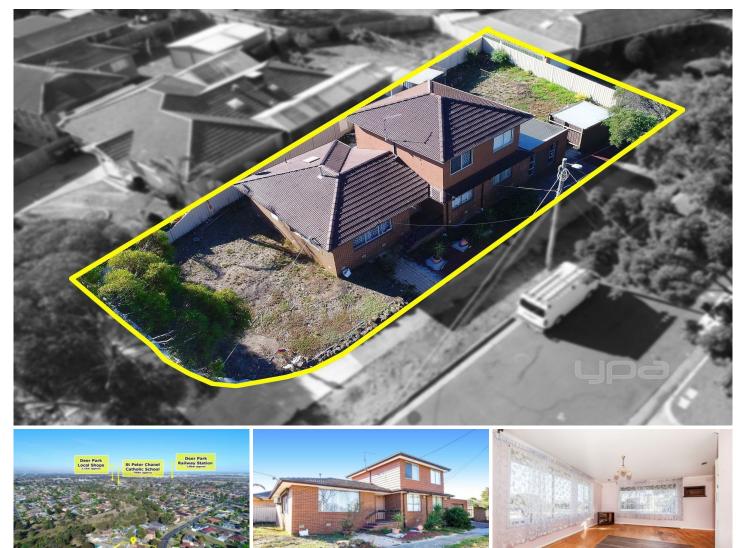

## 20 Davitt Drive DEER PARK VIC

A new opportunity has arrived perfectly located and situated on 621m2 of land, walking distance to Ballarat Road shops and Deer Park train station, conveniently close to - but far enough away from the freeway for easy access to the city.

A strategic temporary or long-term addition to a successful property portfolio suggests fine rewards will flow from plans for your own contemporary statement on a highly regarded street to build a second dwelling or multiple townhouses located on a corner site perfect for the development 5 🛤 2 🚔 2 🚘

Land Size : 621 sqm View : https://www.ypa.com.au/7386551

Andrew Migliorisi 0432 526 844