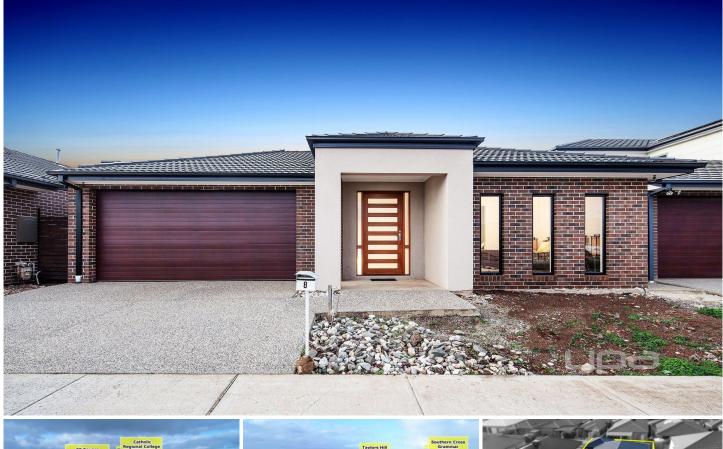

## **8 Sarenne Way PLUMPTON VIC**

The pursuit of perfection has created this impressive masterpiece that is sure to have many admirers looking to break into the booming Fraser Rise (formerly known as Plumpton) market.

Comprising of the following:

Three spacious bedrooms all with built in robes and ceiling fans

Master bedroom features walk in fitted robe and a full ensuite

An open plan functional kitchen which includes first class stainless steel appliances, 900mm gas cooktop, dishwasher, walk in pantry and an abundance of cupboard space

The kitchen is located perfectly to incorporate the meals and family area featuring a gas log fire place leading out to a beautiful outdoor alfresco area with timber decking

3 🕮 2 📛 2 🖨

View: https://www.ypa.com.au/7386556