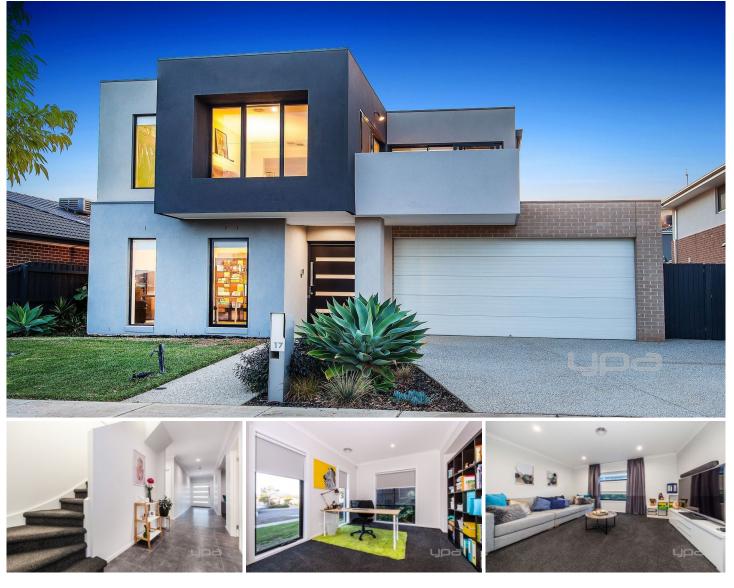

## **17 City Vista Court PLUMPTON VIC**

Located just off Taylors Road and close to CS Square this exceptionally well groomed double storey home is graced with presentation, space and modern living.

Still under builder's warranty, this cosy home offers the following extras;

Three spacious bedrooms, master with private balcony, walk-in robe and double vanity large ensuite. All remaining bedrooms offer built in robes and premium carpets throughout.

Large study at the front or possibility of converting into a fourth bedroom.

Rumpus arena for your family entertainment is an additional bonus.

Cute kids retreat area upstairs.

Quality tiles and natural light filled family/meals area adds a different charm to this stylish home.