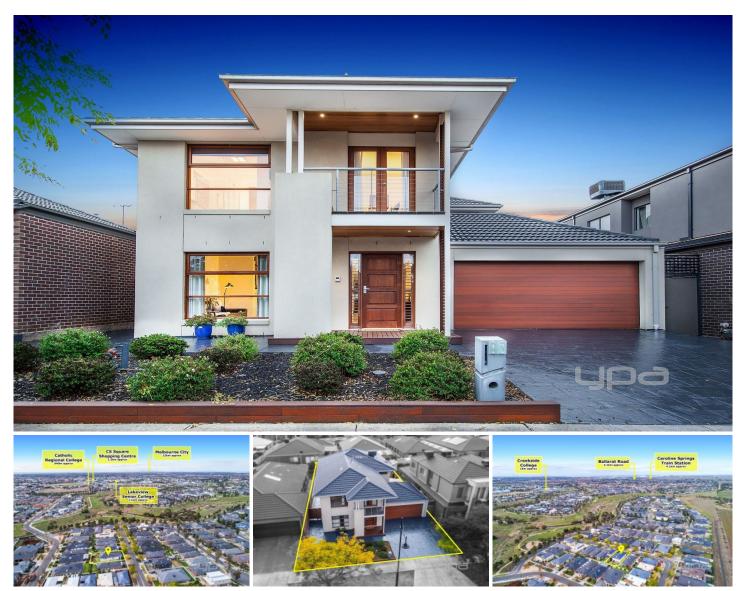

## 13 Ridgegreen View CAROLINE SPRINGS VIC

Meticulously maintained, this picture perfect family home offers all the features to make one lucky family very happy in one of the most popular estates of Caroline Springs. Grasp this great opportunity to enter into the fast growing market.

Comprising of the following:

Four spacious bedrooms all with walk in robes

Master bedroom offers walk in robe, full ensuite with double vanity and a private balcony

Huge open plan kitchen which includes first class stainless steel appliances, 900mm gas cooktop, dishwasher, caeser stone bench top and glass splash back

The kitchen is located perfectly to incorporate the large meals and family zone which leads out to an alfresco area with timber decking and ceiling fan making it large enough for all year round entertaining your family and friends

4 2 2 2

Price : \$ 770,000 Building Size : 48 sqm

View: https://www.ypa.com.au/7386562

Andrew Migliorisi 0432 526 844