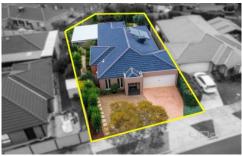

The kitchen is located perfectly to incorporate the meals and family area which leads out to a gorgeous pergola area allowing ample space for entertaining family and friends

As you head outside the property just continues to get better with professional landscaped gardens around the

4 2 2 2

Land Size: 575 sqm

View: https://www.ypa.com.au/7386564

Andrew Migliorisi 0432 526 844