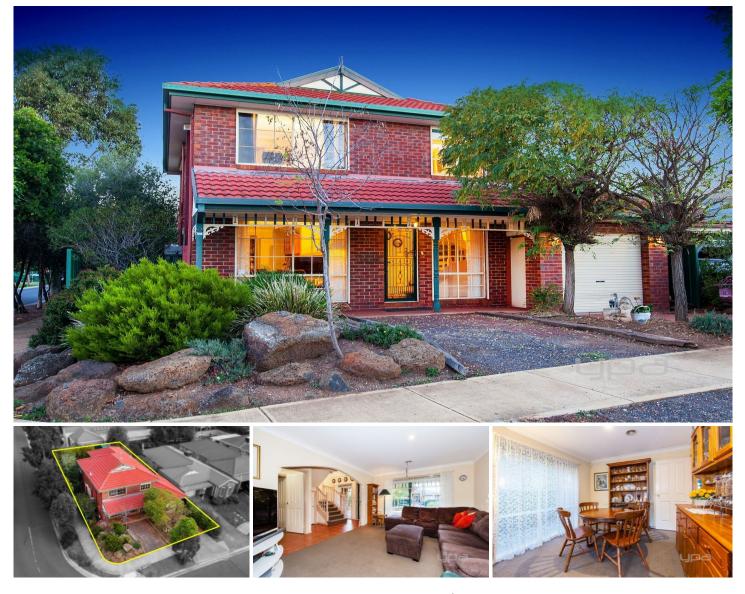

## **10 Goulburn Circuit CAROLINE SPRINGS VIC**

Situated in a quiet family pocket of Caroline Springs, this beautiful double storey residence is sure to put a smile on your face. This home has an impressive street frontage and will appeal to first home owners, investors or downsizers. Comprising of three bedrooms, master with full ensuite and walk in robe, central bathroom and kids retreat area. Located downstairs a spacious lounge/dining room, bright kitchen with quality appliances, large tiled meals and family area that opens up to the beautiful pergola/entertaining area for everyone to enjoy. Added extras include single lock up garage, ducted heating, alarm system, three split systems, electric roller shutters, dishwasher, garden shed and side access! All this located within a short distance to all the local amenities has to offer such as public transport, gorgeous parklands, quality primary and secondary schools, train station, Caroline Springs Town Centre and so much more!

3 🛤 2 🚔 1 🚘

Land Size: 443 sqm View: https://www.ypa.com.au/7386565