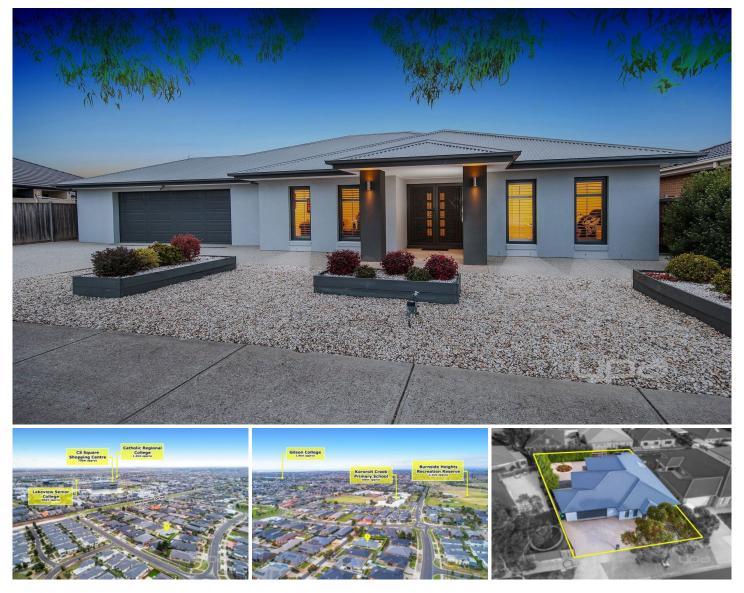

## 2 Harrison Court BURNSIDE HEIGHTS VIC

Presenting the perfect opportunity and immaculately presented, this spacious 40 square (approx) family home will suit those looking for the perfect property with nothing to do in the Kororoit Creek Primary School zone. Grasp this great opportunity to enter into the fast-growing market of Burnside Heights.

The kitchen is located perfectly to incorporate the large meals, family and an adjoining rumpus zone which leads out to a beautiful alfresco area featuring BBQ, kitchenette

Land Size : 853 sqm View : https://www.ypa.com.au/7386566