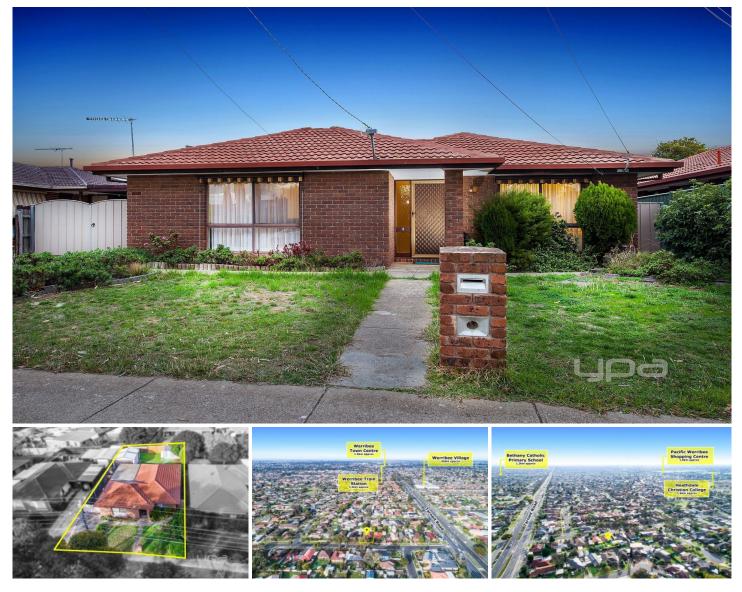

## 73 Tamarind Crescent WERRIBEE VIC

Situated in a quiet family orientated pocket, this single level sensation is sure to put a smile on the faces of all first home buyers, investors and empty nesters alike. Comprising of the following:

Three spacious bedrooms all with built in robes

The kitchen includes gas cooktop, wall oven, ample cupboard space and incorporates the meals area leading out to an outdoor pergola area allowing great space to entertain family and friends

Separate front formal lounge

Central bathroom with bathtub

Added extras include heating, air conditioning unit, double car accommodation, wide driveway access and so much more.

Landscaped gardens completed around the entire property All located within a short distance to all the local amenities

Land Size : 525 sqm View : https://www.ypa.com.au/7386567

Andrew Migliorisi 0432 526 844