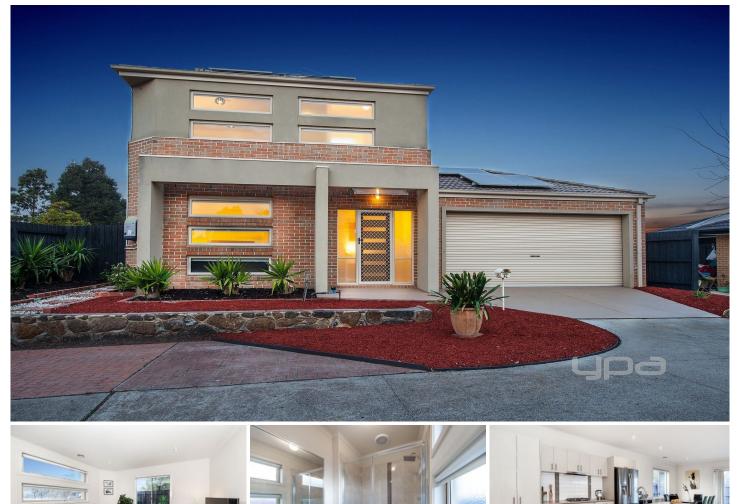

## 40 Mundi Crescent MANOR LAKES VIC

Immaculately presented, this affordable double storey delight will suit those looking for the perfect home with nothing to do.

Comprising of the following:

Three spacious bedrooms all with built in robes Master bedroom offers a full ensuite and walk in robe Open plan kitchen with quality stainless steel kitchen appliances, 600mm gas cooktop, dishwasher and an abundance of cupboard space

The kitchen is located perfectly to incorporate the meals and family zone which leads out to a large outdoor area allowing ample space for entertaining family and friends Front formal lounge and an upstairs kids retreat Central bathroom with bathtub and quality fittings

Extras include gas ducted heating, reverse cycle split system unit, high ceilings, three toilets and so much more 3 🍋 2 📛 2 🖨

Land Size : 359 sqm View : https://www.ypa.com.au/7386569

Andrew Migliorisi 0432 526 844