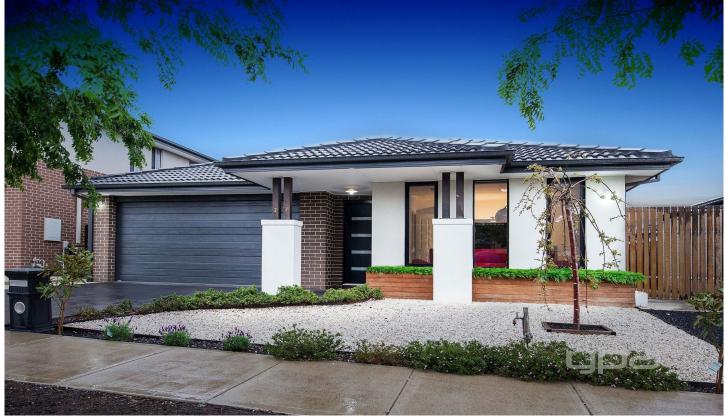

## 27 Goulding Drive PLUMPTON VIC

Situated in the beautiful and much desired Aspire Estate in a family friendly location is a home that should not be missed. This charmer home is designed for convenient living all year round for the entire family; it will feel like home the minute you walk in the front door. Comprising of the following:

Three spacious bedrooms all with built in robes

Master bedroom features walk in fitted robe and full ensuite with double vanity

An open plan functional kitchen which includes first class stainless steel appliances, 900mm gas cooktop, dishwasher, caeser stone bench tops and an abundance of cupboard space

The kitchen is located perfectly to incorporate the meals and family zone leading out to a beautiful outdoor alfresco area with timber decking, built in BBQ and jacuzzi allowing

3 2 2 2

**Price** : \$ 580,000 **Land Size** : 392 sgm