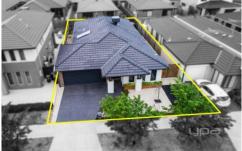

## 27 Goulding Drive PLUMPTON VIC

Situated in the beautiful and much desired Aspire Estate in a family friendly location is a home that should not be missed. This charmer home is designed for convenient living all year round for the entire family; it will feel like home the minute you walk in the front door. Comprising of the following:

The kitchen is located perfectly to incorporate the meals and family zone leading out to a beautiful outdoor alfresco area with timber decking, built in BBQ and jacuzzi allowing

3 2 2 2

**Price** : \$ 580,000 **Land Size** : 392 sgm