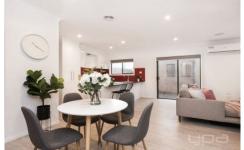

Beautifully comprising of the following:

Three bedrooms, master with full ensuite and walk in robe. All remaining bedrooms with quality carpets and built in robes.

Stylish flooring leads you to the modern splash back kitchen offering Caesar stone benchtops, quality 900mm appliances to be installed and abundance of storage.

Adjoining large meals area and spacious living room is ideal for your leisure time.

Added features includes builders warranty, remote car

3 📭 2 🔓 1 🖨

View: https://www.ypa.com.au/7386572