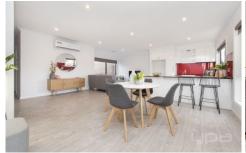

Beautifully comprising of the following:

Three bedrooms, master with full ensuite and walk in robe. All remaining bedrooms with quality carpets and built in robes.

Stylish flooring leads you to the modern splash back kitchen offering Caesar stone benchtops, quality appliances to be installed and abundance of storage.

Adjoining large meals area and spacious living room is ideal for your leisure time.

Added features includes builders warranty, remote car

3 📭 2 🔓 1 🖨

Land Size: 254 sqm

View: https://www.ypa.com.au/7386573