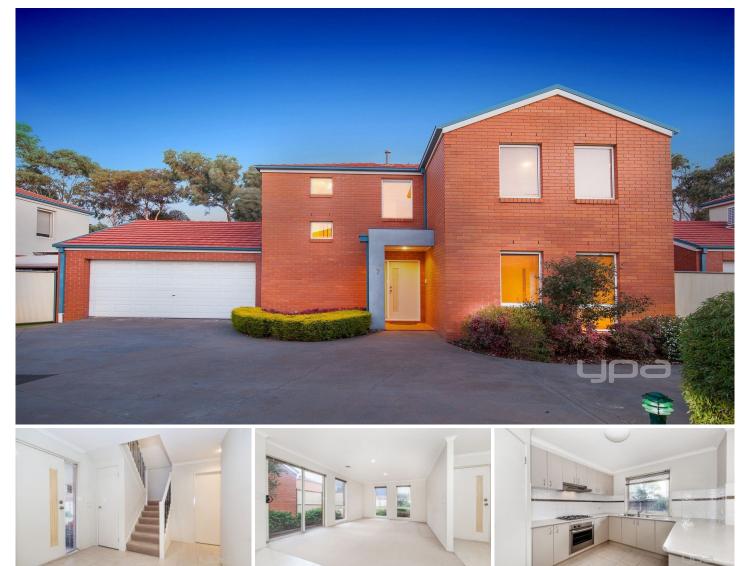

## 7/4 Landers Court CAROLINE SPRINGS VIC

A rare opportunity to acquire a prime location home located a short distance to all the local amenities or the perfect property to add to your real estate portfolio is here for one lucky party.

Situated in the prime Cobblestone estate and just around the corner from Brookside P-9 College and a Child Care Centre, this beautiful townhouse offers style and sophistication along with a cul-de-sac serenity.

## Comprising of the following;

Three bedrooms, master with wall to wall mirror robes and full ensuite, the remaining bedrooms complete with built in robes and a great size balcony facing towards the beautiful sports ground is an additional bonus.

Perfectly presented formal lounge, dining area, well equipped kitchen and bright family area open out to a