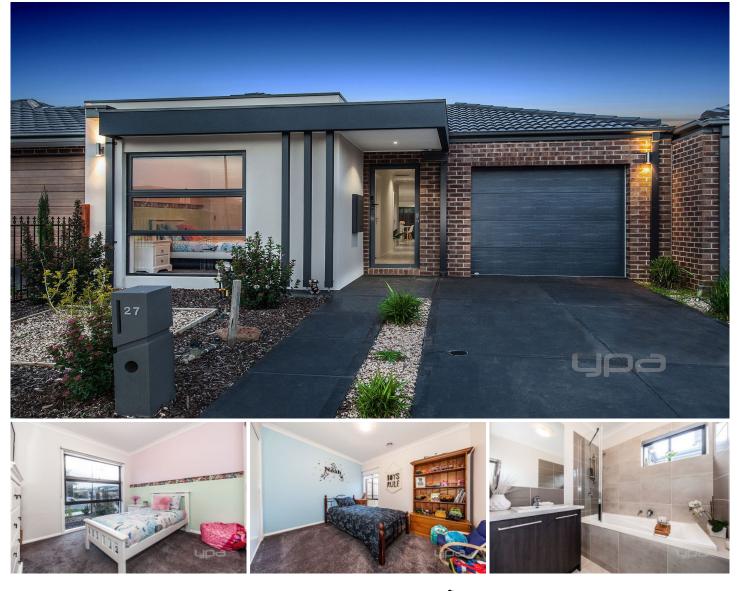

## 27 Higgins Street PLUMPTON VIC

Situated in a quiet family orientated pocket of the Aspire Estate, this gorgeous near new home is sure to put a smile on the faces of all first home buyers, investors and empty nesters alike looking to break into the booming Fraser Rise (formerly known as Plumpton) market. Comprising of the following:

3 stylish bedrooms all with built in robes

Master bedroom features walk in robe and full ensuite with double sized shower.

An open plan bright kitchen which includes quality 900mm Blanco appliances and dishwasher

The kitchen is located perfectly to incorporate the meals and family area leading out to the outdoor area allowing space for entertaining.

Central bathroom with quality fittings

Features include ducted heating, split system, high ceilings