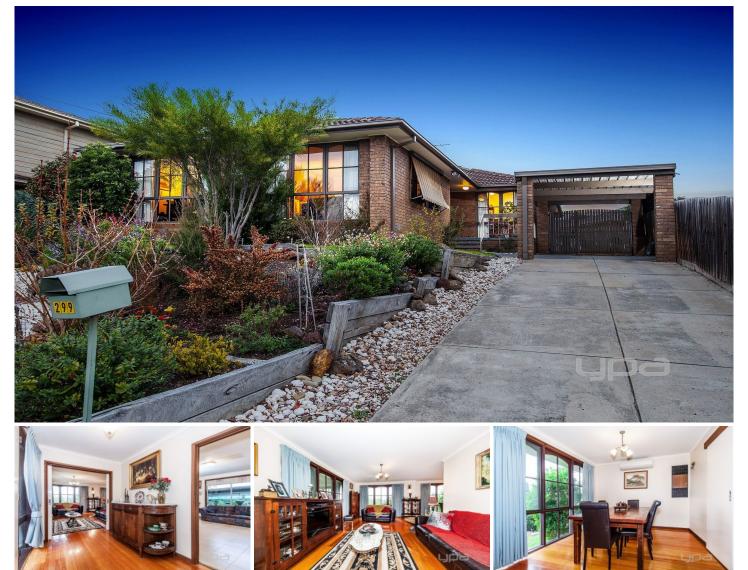

299 Carrick Drive GLADSTONE PARK VIC

This gorgeous family home is sure to impress situated in a premier pocket offering all the unique features you need to make one lucky family very happy. Grasp this great opportunity to enter into the fast growing market of Gladstone Park.

Comprising of the following:

Four spacious bedrooms with built in robes

Master features built in robe and full ensuite

Kitchen which includes gas cook top, stainless steel oven, dishwasher and ample cupboard space

The kitchen is located perfectly to incorporate the meals and outdoor entertainment area

Separate front formal lounge which accommodates extra space to entertain friends and family

Central bathroom with bathtub

Added extras include gas wall heater, reverse cycle split

4 🛤 2 🚰 2 🚘

Land Size: 584 sqm View: https://www.ypa.com.au/7386579

Andrew Migliorisi 0432 526 844