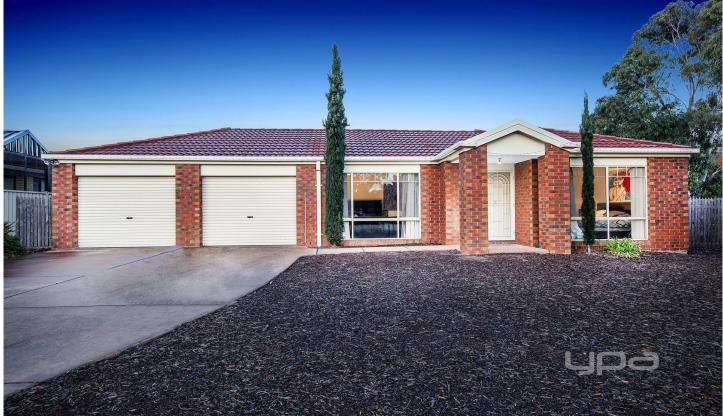

## **8 Patterson Close CAROLINE SPRINGS VIC**

Break into the Caroline Springs market with this outstanding single-storey residence ready to make one lucky buyer very happy.

Comprising of the following:

Four spacious bedrooms all with built in robes
Master features walk in robe and full ensuite
Front formal lounge with reverse cycle split system

Open plan kitchen which includes gas cooktop, ample cupboard space and dishwasher

The kitchen is located perfectly to incorporate the meals and family area which leads out to a spacious backyard allowing ample space for entertaining

Central bathroom with bathtub

Features include double car garage with drive through rear access, gas ducted heating, floating floors, two toilets and so much more

4 🕮 2 🚰 2 🖨

Land Size: 673 sqm

View: https://www.ypa.com.au/7386582