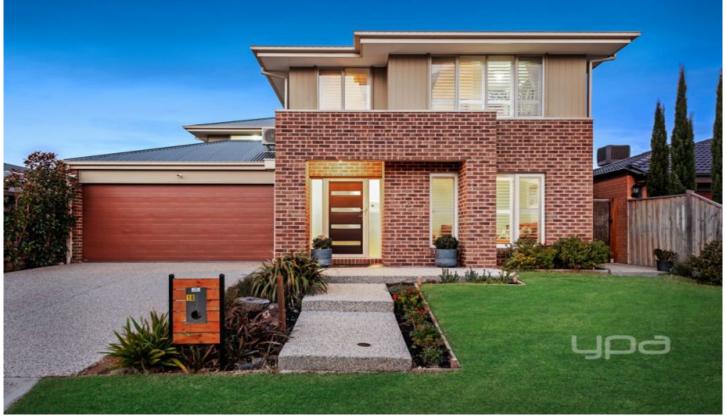

## 10 Hay Avenue TAYLORS HILL VIC

From the moment you step inside you will be impressed with the quality & style that this Metricon built family home has to offer. With a vibrant, charismatic personality & cleverly designed home which delivers easy, practical & flexible living for all.

Beyond its striking facade, the home's beautifully-appointed interior boasts a large master bedroom fitted with walk in robe, deluxe ensuite complete with double vanity and outdoor balcony, three additional oversized bedrooms with built in robes, bright main bathroom with separate powder room.

Multiple living zones include formal lounge, upstairs retreats, open plan meals/family and gourmet kitchen with 900mm stainless steel appliances including dishwasher, a beautiful timber deck pergola overlooking the landscaped