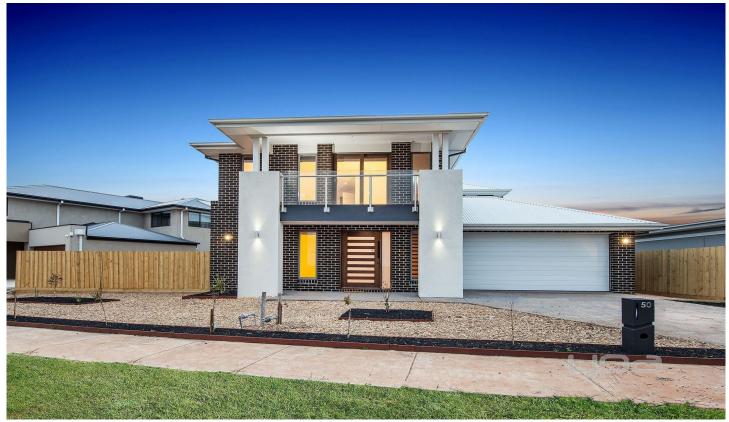

## 50 Gilderton Esplanade ROCKBANK VIC

Situated on approximately 614m2, this special home with immaculate presentation is nestled in a highly respected Woodlea Estate and is nothing short of outstanding. From the moment you enter this beautiful Henley home, you will immediately fall in love with all the features this home provides. Offering living spaces of generous proportions, an abundance of character, attention to detail and cleverly constructed - it is clear to see why all families & entertainers dream of purchasing in this location. Comprising of the following:

Four spacious bedrooms all with built in robes

Master bedroom offers walk in robe, full ensuite with double vanity and a private balcony

Huge open plan kitchen which includes first class stainless steel appliances, walk in pantry, 900mm gas cooktop, two ovens, dishwasher, caeser stone bench tops and glass

## 4 2 2 2

**Price** : \$ 765,000 **Land Size** : 614 sqm

View: https://www.ypa.com.au/7386587

Andrew Migliorisi 0432 526 844