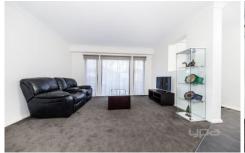

Comprising of the following:

Three spacious bedrooms all with built in robes

Master bedroom features with walk-in fitted robe, full ensuite and private balcony

Separate front formal lounge

Open plan kitchen includes quality stainless steel appliances, dishwasher, caesar stone bench tops and an abundance of storage

The smart design of living arena to incorporate large meals and family area leading out to a beautiful low maintenance outdoor pergola area allowing ample space for entertaining

3 2 2 2

View: https://www.ypa.com.au/7386589