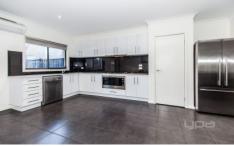

Comprising of the following:

Three spacious bedrooms all with built in robes

Master bedroom features with walk-in fitted robe, full ensuite and private balcony

Separate front formal lounge

Open plan kitchen includes quality stainless steel appliances, dishwasher, caesar stone bench tops and an abundance of storage